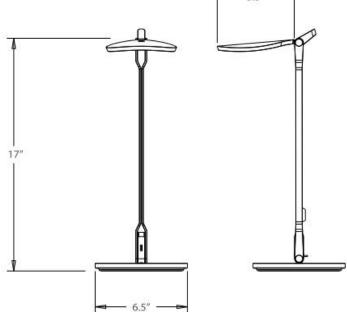

## Splitty LED floor lamp

## **Product Specification**

| Product codes:                | TBC                        |
|-------------------------------|----------------------------|
| Colour finishes:              | Silver, black, grey,       |
|                               | Blue, green, white, orange |
| Lumens                        | 500                        |
| Energy consumption:           | 5.8 Watts                  |
| Number of LEDs:               | 6                          |
| LED rated lifespan:           | 50,000 hours               |
| Colour temperature:           | Warm, 3,500K               |
| Colour rendering index (CRI): | 85                         |
| Dimmer:                       | Built-in                   |
| Brightness adjustability:     | Continuous dimming         |
| Material:                     | Aluminium/plastic          |
| Cable length:                 | 10'                        |