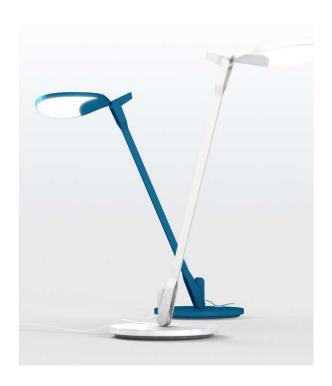

## Splitty LED floor lamp

## **Product Specification**

| Product codes:                | TBC                        |
|-------------------------------|----------------------------|
| Colour finishes:              | Silver, black, grey,       |
|                               | Blue, green, white, orange |
| Lumens                        | 500                        |
| Energy consumption:           | 5.8 Watts                  |
| Number of LEDs:               | 6                          |
| LED rated lifespan:           | 50,000 hours               |
| Colour temperature:           | Warm, 3,500K               |
| Colour rendering index (CRI): | 85                         |
| Dimmer:                       | Built-in                   |
| Brightness adjustability:     | Continuous dimming         |
| Material:                     | Aluminium/plastic          |
| Cable length:                 | 10'                        |